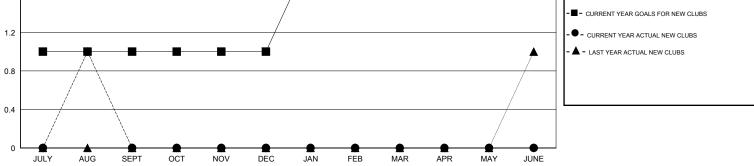

## District 310 A2

Results as of: 8/31/2019

| GMT:          |               | L            | OCATION THAILAN   | D             |                           |                         | GMT CA                                             |  |  |
|---------------|---------------|--------------|-------------------|---------------|---------------------------|-------------------------|----------------------------------------------------|--|--|
| Clubs         |               |              |                   |               | Members                   |                         |                                                    |  |  |
|               | RESULTS FOR   | R 2019-2020  |                   |               | RESULTS FOR 2019-2020     |                         |                                                    |  |  |
| QUARTER       | NEW CLUB GOAL | NEW CLUBS    | DROPPED CLUBS     | QUARTER       | MEMBER GROWTH NET<br>GOAL | MEMBER GROWTH<br>ACTUAL | DROPPED<br>MEMBERS ACTUAL<br>(including transfers) |  |  |
| JULY/AUG/SEPT | 1             | 1            | 0                 | JULY/AUG/SEPT | 40                        | 68                      | 17                                                 |  |  |
| OCT/NOV/DEC   | 0             | 0            | 0                 | OCT/NOV/DEC   | 50                        | 0                       | 0                                                  |  |  |
| JAN/FEB/MAR   | 1             | 0            | 0                 | JAN/FEB/MAR   | 60                        | 0                       | 0                                                  |  |  |
| APR/MAY/JUNE  | 0             | 0            | 0                 | APR/MAY/JUNE  | 0                         | 0                       | 0                                                  |  |  |
|               | G             | OALS AND ACT | JAL NEW CLUBS CUN | IULATIVE      |                           |                         |                                                    |  |  |
| 2             |               |              |                   |               | ╞───╋───╋──               |                         |                                                    |  |  |
| 1.6           |               |              | /                 |               |                           | CURRENT YEAR GOALS F    | OR NEW CLUBS                                       |  |  |