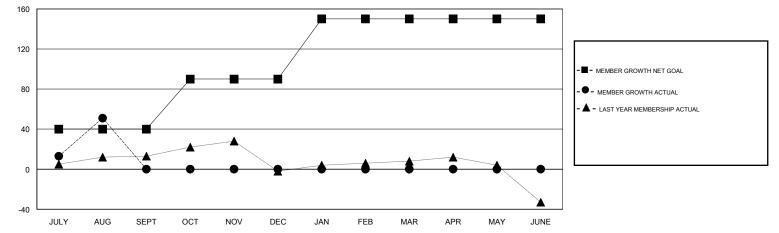

## District 310 A2

Results as of: 8/31/2019

| GMT:          |               | L            | OCATION THAILAN   | D             |                           |                         | GMT CA                                             |  |  |
|---------------|---------------|--------------|-------------------|---------------|---------------------------|-------------------------|----------------------------------------------------|--|--|
| Clubs         |               |              |                   |               | Members                   |                         |                                                    |  |  |
|               | RESULTS FOR   | R 2019-2020  |                   |               | RESULTS FOR 2019-2020     |                         |                                                    |  |  |
| QUARTER       | NEW CLUB GOAL | NEW CLUBS    | DROPPED CLUBS     | QUARTER       | MEMBER GROWTH NET<br>GOAL | MEMBER GROWTH<br>ACTUAL | DROPPED<br>MEMBERS ACTUAL<br>(including transfers) |  |  |
| JULY/AUG/SEPT | 1             | 1            | 0                 | JULY/AUG/SEPT | 40                        | 68                      | 17                                                 |  |  |
| OCT/NOV/DEC   | 0             | 0            | 0                 | OCT/NOV/DEC   | 50                        | 0                       | 0                                                  |  |  |
| JAN/FEB/MAR   | 1             | 0            | 0                 | JAN/FEB/MAR   | 60                        | 0                       | 0                                                  |  |  |
| APR/MAY/JUNE  | 0             | 0            | 0                 | APR/MAY/JUNE  | 0                         | 0                       | 0                                                  |  |  |
|               | G             | OALS AND ACT | JAL NEW CLUBS CUN | IULATIVE      |                           |                         |                                                    |  |  |
| 2             |               |              |                   |               | ╞───╋───╋──               |                         |                                                    |  |  |
| 1.6           |               |              | /                 |               |                           | CURRENT YEAR GOALS F    | OR NEW CLUBS                                       |  |  |